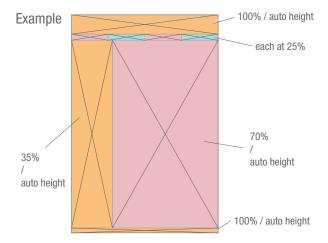

## 4. WIREFRAME SKETCHES

Experiement with layouts.

(Render the general areas of the website. Be sure to include percentage references).