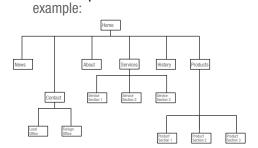

## 3. SITE MAP

What is the site structure? How complex is the site? (Render the number of pages and indicate if the link leaves the current site).

## Site Map Sketches: