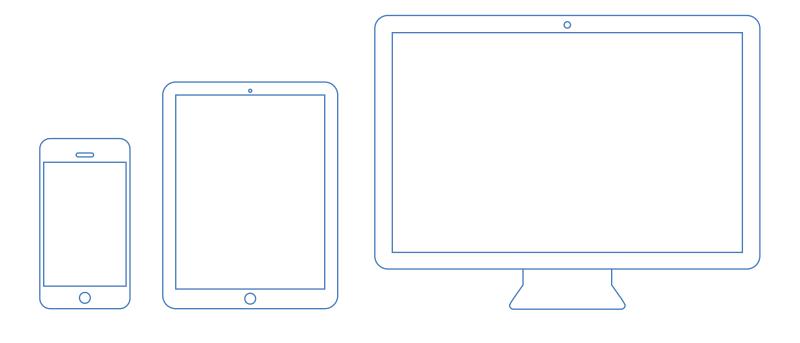

## **SKETCHES**

Remember your site will appear on more than one type of tool.

(Use your wireframe skills to plan out zones that will be rearranged to fit different screens. No percentages are needed).